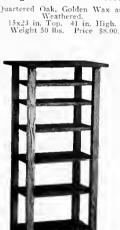

Magazine Rack No. 558.

Quartered Oak, Weathered and Early English. 20x20 in. Top. 44 in. High. Weight 75 lbs. Price \$11.00.

Magazine Rack No. 557.

Quartered Oak, Golden Wax and Weathered. 15x23 in. Top. 41 in. High.